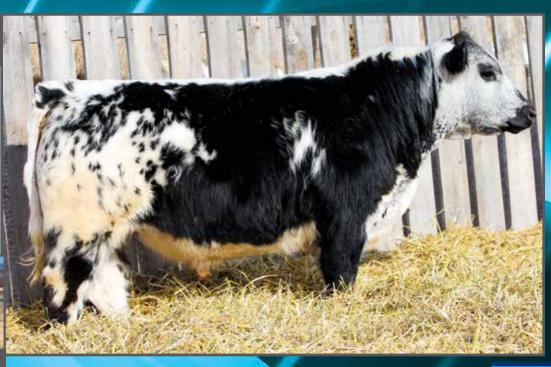

#### NOTTA 101Y Over A 304G

STAR BANK KING GEORGE 82U SIX STAR 82U ROYAL FLESH 101Y STAR BANK 53R

STAR BANK LACERTA 68L SPOTS 'N SPROUTS 3R SPOTS'N SPROUTS 5J SPOTS 'N SPROUTS NEFROM 101N STAR BANK 11H STAR BANK 58L STAR BANK 9E

SPOTS 'N SPROUTS JUNO 103J STAR BANK 55H P.A.R. GREAT WESTERN 11F SPOTS 'N SPROUTS 21E

**PERCENTAGE** TATT00 REG# BIRTHDATE **BIRTH WEIGHT PUREBRED** JMG 304G 10681-PB FEB. 28, 2019 82 LBS. **POLLED MYOSTATIN** COAT COLOUR **CARRIER** HOMOZYGOUS BLACK PP

A long black individual with extra frame and grunt. If you're looking to breed some short necked white females, this bull will correct them all.

**CONSIGNED BY: NOTTA RANCH** 