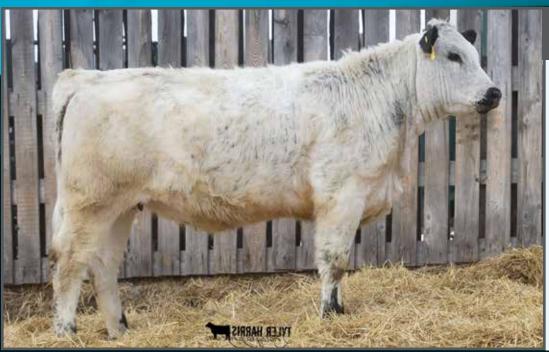

A long black individual with extra frame and grunt. If you're looking to breed some short necked white females, this bull will correct them all.

**CONSIGNED BY: NOTTA RANCH** 