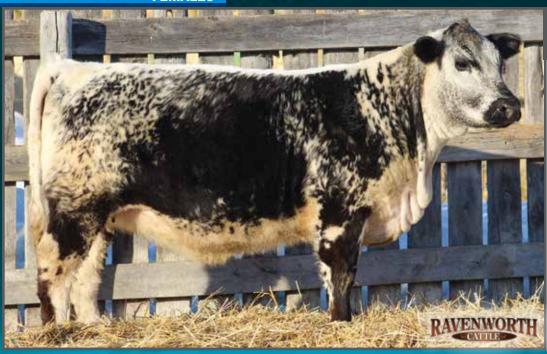

PERCENTAGETATTOOREG #BIRTHDATEBIRTH WEIGHTMYOSTATINCOAT COLOURPOLLEDPUREBREDJMG 395G10684-PBMAR. 19, 201979 LBS.CARRIERHOMOZYGOUS BLACKPP

This Notta 1B Hawkeye 444E bull calf is extremely eye appealing and guaranteed to add that "wow factor" to your herd. CONSIGNED BY: NOTTA RANCH