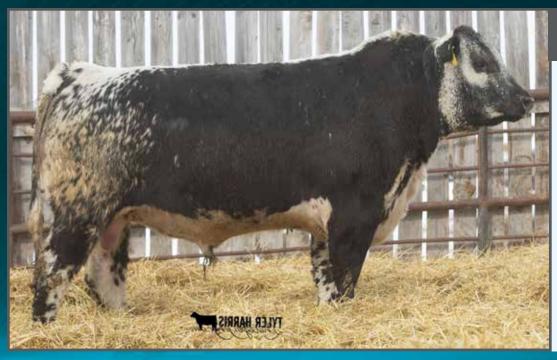

With a 70 lb. birth weight and Custom Chrome for a sire, here is a bull that would cover the whole herd.

CONSIGNED BY: SPOTS 'N SPROUTS SPECKLE PARK



## SPOTS 'N SPROUTS Fury 109F

**UNEEDA ZAPPER 13Z** 

**UNEEDA WALTER 21W** MISTY FRITZ OF P.A.R. 13M HWY.4 SPECKLE PARK 20K **CODIAK JENNY 41J** 

RIVER HILL 101U XODUS 60X **RAVENWORTH AURORA 4X CODIAK NORSEMAN RKW 38N** SPOTS 'N SPROUTS PATTY 1M

**RAVENWORTH IROC 10Z SPOTS 'N SPROUTS 32B** SPOTS 'N SPROUTS 40Z

**PERCENTAGE** 

**SPOTS 'N SPROUTS CAJUN 114C** 

SPOTS 'N SPROUTS 8U

**BIRTHDATE BIRTH WEIGHT** MAR. 24, 2018 90 LBS. **POLLED COAT COLOUR** PP

**PUREBRED** JKH 109F MYOSTATIN NON-CARRIER

REG#

9209-PB

HOMOZYGOUS BLACK

Here is a very good bull with lots of length.

TATT00

CONSIGNED BY: SPOTS 'N SPROUTS SPECKLE PARK





## SPOTS 'N SPROUTS Flysch 111F

STAR BANK LACERTA 68L NOTTA 68L CUSTOM CHROME 106Y STAR BANK 54R

RIVER HILL SKIPPER 6S SPOTS 'N SPROUTS 14Z SPOTS 'N SPROUTS 01S SPOTS 'N SPROUTS JUNO 103J STAR BANK 55H STAR BANK 94M STAR BANK 11H

P.A.R. MOO FASSA 03M CODIAK 06H CODIAK NORSEMAN RKW 38N SPOTS'N SPROUTS 7K

**PERCENTAGE TATTOO** REG# **BIRTHDATE BIRTH WEIGHT PUREBRED** JKH 111F 9211-PB MAR. 28, 2018 80 LBS. **POLLED MYOSTATIN COAT COLOUR** NON-CARRIER HOMOZYGOUS BLACK PP

This Custom Chrome son is like his father. He has length, width and depth to spare.

CONSIGNED BY: SPOTS 'N SPROUTS SPECKLE PARK



29

#### SPOTS 'N SPROUTS *Fernando* 115F

RIVER HILL 12X ZAAR 7Z RAVENWORTH RESOLUTE 122D SPOTS 'N SPROUTS 7T

CAJA ZEPPELIN 1B SPOTS 'N SPROUTS 9D SPOTS 'N SPROUTS 10T CODIAK FIDDLER GNK