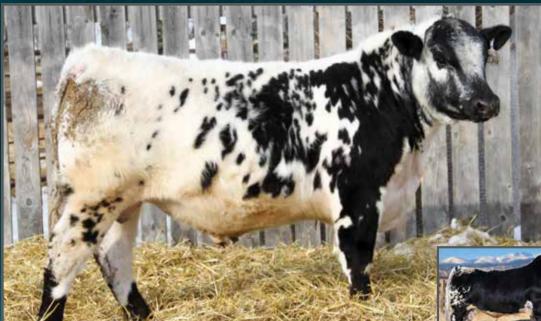

RANCH



**BIRTH WEIGHT** 

SIRE: NOTTA 1B HAWKEYE 444E



## NOTTA 119D Jump Start 3176

NOTTA 101Y BARCODE 113B WRANGLER MR COMPLETE 119D RAVENWORTH PRAIRIE LILY 119B

STAR BANK 94M STAR BANK 54R STAR BANK 11H SIX STAR 82U ROYAL FLESH 101Y SPOTS 'N SPROUTS 3R RIVER HILL 12X ZAAR 7Z STAR BANK TARAZED 46T

SPOTS 'N SPROUTS JUNO 103J JANETTE OF P.A.R. 44H NORALTA 9E LIGHTNING LADY 19C

 PERCENTAGE
 TATTOO
 REG #
 BIRTHDATE
 BIRTH WEIGHT

 PUREBRED
 JMG 317G
 10679-PB
 MAR. 8, 2019
 78 LBS.

 MYOSTATIN
 COAT COLOUR
 POLLED

 NON-CARRIER
 HOMOZYGOUS BLACK
 PP

So much genetic backing here. His dam, Star Bank 54R, goes back to King George 82U's dam and his sire, Wrangler Mr Complete 119D, is a Notta 101Y Barcode 113B son who's proving to be an asset to our program!

CONSIGNED BY: NOTTA RANCH



NOTTA 444E Lock Ft Up 328G

**CAJA ZEPPELIN 1B NOTTA 1B HAWKEYE 444E NOTTA 50S JANETTE 5W** 

SPOTS 'N SPROUTS STANDS ALONE **NOTTA 300X FIRE 13A** 

RIVER HILL 68L FIRE 55U

**UNEEDA ZAPPER 13Z** NOTTA 60W PHOTO-FINISH 1Z PRAIRIE HILL JOHN WAYNE 50S **NOTTA PRETENDER 64P** 

STYALS LIGHTNING LADD 14P SPOTS 'N SPROUTS 2R STAR BANK LACERTA 68L CODIAK PRAIRIE FIRE RKW 05J

**PERCENTAGE PUREBRED** 

**TATTOO JMG 328G** 

REG# 10677-PB

BIRTHDATE MAR. 15, 2019 **BIRTH WEIGHT** 77 LBS.

MYOSTATIN NON-CARRIER

**COAT COLOUR** HOMOZYGOUS BLACK

**POLLED** 

PP

This genetic package has the look and style you would expect out of this combination.

**CONSIGNED BY: NOTTA RANCH** 



SIRE: NOTTA 1B HAWKEYE 444E

#### NOTTA 101Y Listen In 369G

STAR BANK KING GEORGE 82U SIX STAR 82U ROYAL FLESH 101Y