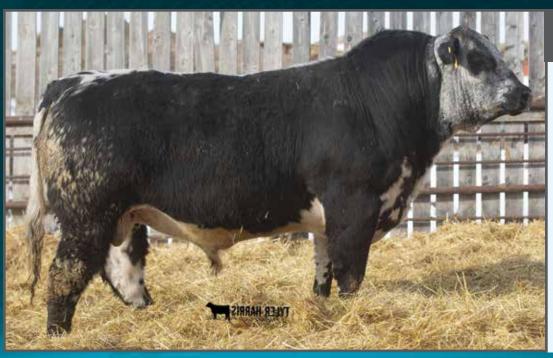

## NOTTA 25D Mix-Ft-Up 306G

CODIAK OH MY GOSH GNK 60A

OUTBACK JOEY 25D

RIVER HILL 54Z BELLA-JOY 25B

STAR BANK LACERTA 68L
SPOTS 'N SPROUTS 3R
SPOTS'N SPROUTS 5J

CLEAR VIEW TY 205R CODIAK UNIQUE GNK 8R RIVER HILL 60W LINE DRIVE 54Z RIVER HILL 68 ULTIMATE JOY 25U

NON-CARRIER HOMOZYGOUS BLACK PP

A bigger framed white bull with a genetic twist on the pedigree. Outback Joey has been used heavily throughout Australia and New Zealand and is producing some great progeny.