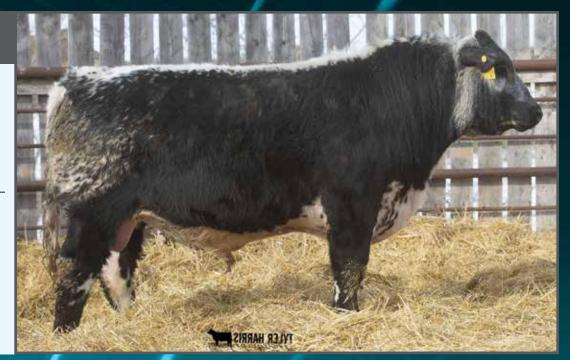

## NOTTA 444E High Profile 395G

CAJA ZEPPELIN 1B NOTTA 1B HAWKEYE 444E NOTTA 50S JANETTE 5W UNEEDA ZAPPER 13Z NOTTA 60W PHOTO-FINISH 1Z PRAIRIE HILL JOHN WAYNE 50S NOTTA PRETENDER 64P

SPOTS 'N SPROUTS NEFROM 101N STAR BANK THETA 42T JANETTE OF P.A.R. 44H PRAIRIE HILL ENTICER 89G SPOTS 'N SPROUTS 6A P.A.R. LITTLE EDDIE II 93E PUSSY KAT II OF P.A.R. 11D

PERCENTAGETATTOOREG #BIRTHDATEBIRTH WEIGHTMYOSTATINCOAT COLOURPOLLEDPUREBREDJMG 395G10684-PBMAR. 19, 201979 LBS.CARRIERHOMOZYGOUS BLACKPP

This Notta 1B Hawkeye 444E bull calf is extremely eye appealing and guaranteed to add that "wow factor" to your herd. CONSIGNED BY: NOTTA RANCH