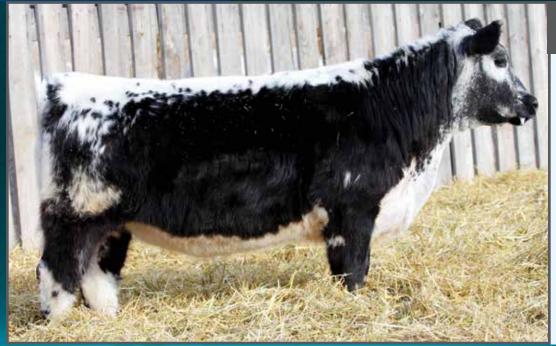

## NOTTA 444E Sit Fight 307G

CAJA ZEPPELIN 1B NOTTA 1B HAWKEYE 444E NOTTA 50S JANETTE 5W

SPOTS 'N SPROUTS STANDS ALONE
NOTTA 300X THETA 11A
STAR BANK THETA 42T

UNEEDA ZAPPER 13Z NOTTA 60W PHOTO-FINISH 1Z PRAIRIE HILL JOHN WAYNE 50S NOTTA PRETENDER 64P

COAT COLOUR POLLED

HOMOZYGOUS BLACK PP

**BIRTHDATE** 

Sit Tight is a great looking, smooth shouldered, traditional coloured young herd sire prospect.

CONSIGNED BY: NOTTA RANCH

**BIRTH WEIGHT** 

SIRE: NOTTA 1B HAWKEYE 444E