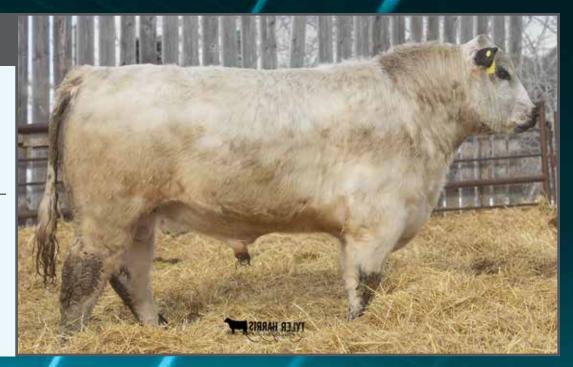

PERCENTAGETATTOOREG #BIRTHDATEBIRTH WEIGHTMYOSTATINCOAT COLOURPOLLEDPUREBREDJMG 395G10684-PBMAR. 19, 201979 LBS.CARRIERHOMOZYGOUS BLACKPP

This Notta 1B Hawkeye 444E bull calf is extremely eye appealing and guaranteed to add that "wow factor" to your herd. CONSIGNED BY: NOTTA RANCH