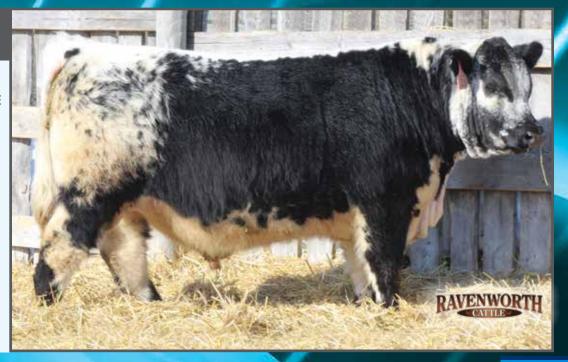

A long black individual with extra frame and grunt. If you're looking to breed some short necked white females, this bull will correct them all.

**CONSIGNED BY: NOTTA RANCH** 