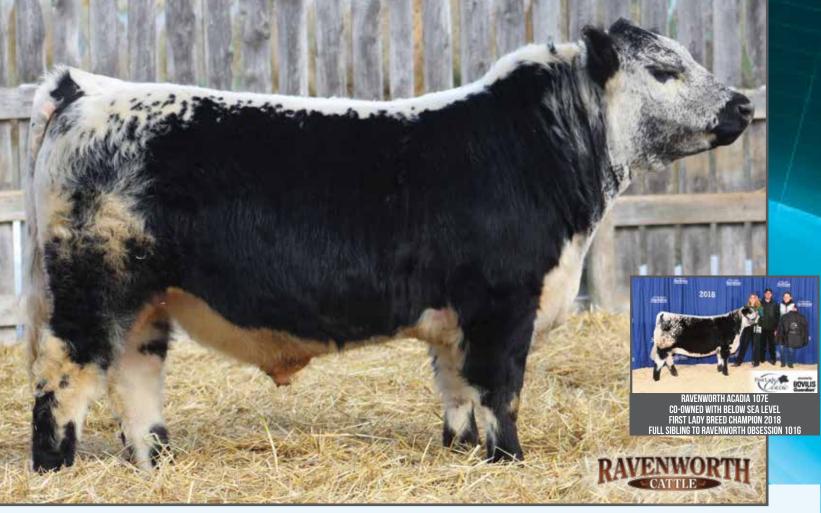

#### RAVENWORTH Obsession 1016

**RAVENWORTH KLEOS 3Y RAVENWORTH INVICTUS 103C** 

STAR BANK 64R RIO 6W STAR BANK TUCANA 38T SPOTS 'N SPROUTS STANDS ALONE RAVENWORTH ACADIA 113C RAVENWORTH NORTHERN STAR 101A STAR BANK NIGHTGLOW 46N

Obsession was in our show string last fall and did a fantastic job. He is extremely wide based like his sire, carrying that width right from his hooks to his stifle and legs. We appreciate this bull for his overall muscle shape, his great neck extension and width.

MARCH 17, 2020 WEIGHT: 1140 LBS. CONSIGNED BY: RAVENWORTH CATTLE