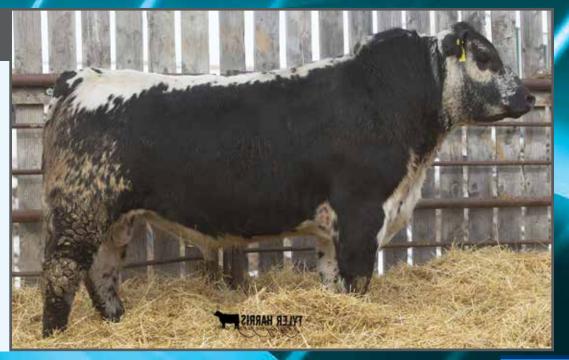

A long black individual with extra frame and grunt. If you're looking to breed some short necked white females, this bull will correct them all.

**CONSIGNED BY: NOTTA RANCH** 