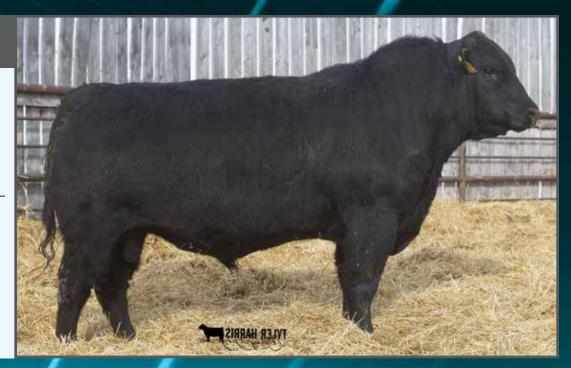

## NOTTA 444E High Profile 395G

CAJA ZEPPELIN 1B NOTTA 1B HAWKEYE 444E NOTTA 50S JANETTE 5W UNEEDA ZAPPER 13Z NOTTA 60W PHOTO-FINISH 1Z PRAIRIE HILL JOHN WAYNE 50S NOTTA PRETENDER 64P

SPOTS 'N SPROUTS NEFROM 101N STAR BANK THETA 42T JANETTE OF P.A.R. 44H PRAIRIE HILL ENTICER 89G SPOTS 'N SPROUTS 6A P.A.R. LITTLE EDDIE II 93E PUSSY KAT II OF P.A.R. 11D

PERCENTAGETATTOOREG #BIRTHDATEBIRTH WEIGHTMYOSTATINCOAT COLOURPOLLEDPUREBREDJMG 395G10684-PBMAR. 19, 201979 LBS.CARRIERHOMOZYGOUS BLACKPP

This Notta 1B Hawkeye 444E bull calf is extremely eye appealing and guaranteed to add that "wow factor" to your herd. CONSIGNED BY: NOTTA RANCH