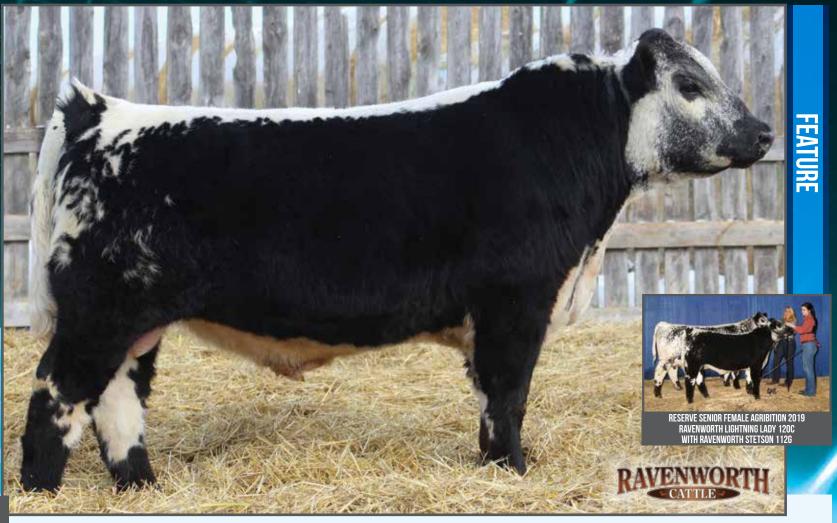

#### RAVENWORTH Stetson 112G

RAVENWORTH KLEOS 3Y

RAVENWORTH INVICTUS 103C

RAVENWORTH NORTHERN STAR 101A

STAR BANK TUCANA 38T

SPOTS 'N SPROUTS STANDS AL

STAR BANK NIGHTGLOW 46N

STAR BANK 64R RIO 6W
STAR BANK TUCANA 38T
SPOTS 'N SPROUTS STANDS ALONE RAVENWORTH NAVIGATOR 15Z
STAR BANK NIGHTGLOW 46N
SIX STAR LIGHTNING LADY 22W

Stetson was in our show string last fall with his dam, Ravenworth Lightning Lady 120C, as our mature pair. They were Reserve Senior Female at Agribition. This bull offers a lot of stretch, coming from his MGS Ravenworth Navigator 15Z. With super length of body, wide top and great performance this bull attracted a lot of attention at the shows.

MARCH 17, 2020 WEIGHT: 1160 LBS. CONSIGNED BY: RAVENWORTH CATTLE