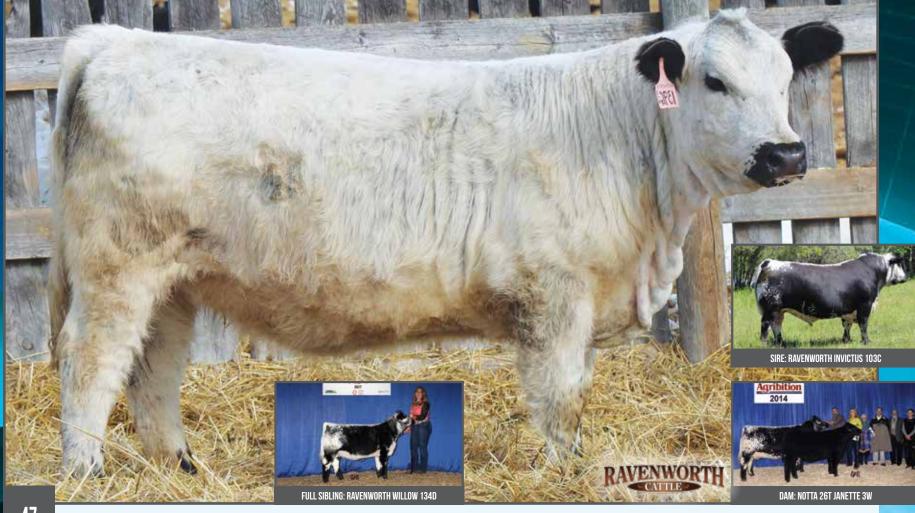

#### RAVENWORTH Willow 1396

**RAVENWORTH KLEOS 3Y RAVENWORTH INVICTUS 103C** 

RAVENWORTH NORTHERN STAR 101A STAR BANK NIGHTGLOW 46N

STAR BANK 64R RIO 6W STAR BANK TUCANA 38T SPOTS 'N SPROUTS STANDS ALONE NOTTA 26T JANETTE 3W

Ravenworth Invictus 103C and Notta 26T Janette 3W, the winning combination. Here is your chance to put a great female right into your program. In 2017 we showed a heifer of this breeding and she was Junior Champion Heifer at the Lloydminster Stockade Round Up and now she is a second calver in our herd doing a great job.

CONSIGNED BY: RAVENWORTH CATTLE