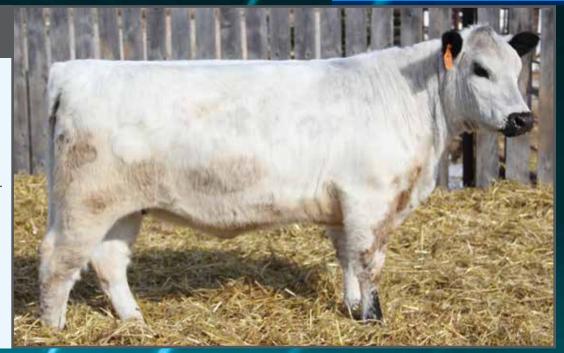

A long black individual with extra frame and grunt. If you're looking to breed some short necked white females, this bull will correct them all.

**CONSIGNED BY: NOTTA RANCH** 