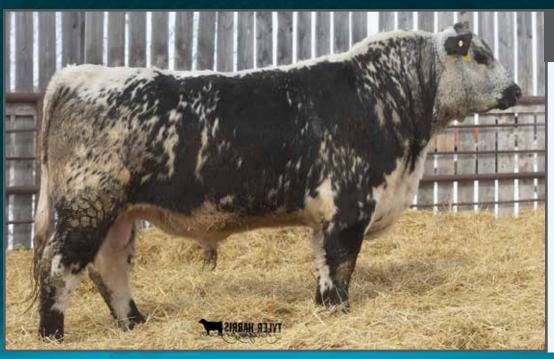

## NOTTA 444E Sit Fight 307G

CAJA ZEPPELIN 1B NOTTA 1B HAWKEYE 444E NOTTA 50S JANETTE 5W

SPOTS 'N SPROUTS STANDS ALONE
NOTTA 300X THETA 11A
STAR BANK THETA 42T

UNEEDA ZAPPER 13Z NOTTA 60W PHOTO-FINISH 1Z PRAIRIE HILL JOHN WAYNE 50S NOTTA PRETENDER 64P

COAT COLOUR POLLED

HOMOZYGOUS BLACK PP

**BIRTHDATE** 

Sit Tight is a great looking, smooth shouldered, traditional coloured young herd sire prospect.

CONSIGNED BY: NOTTA RANCH

**BIRTH WEIGHT** 

SIRE: NOTTA 1B HAWKEYE 444E