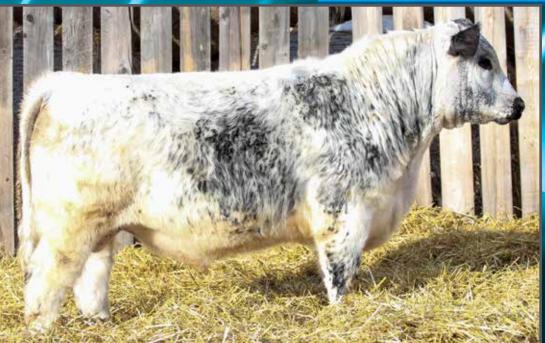

A long black individual with extra frame and grunt. If you're looking to breed some short necked white females, this bull will correct them all.

**CONSIGNED BY: NOTTA RANCH** 