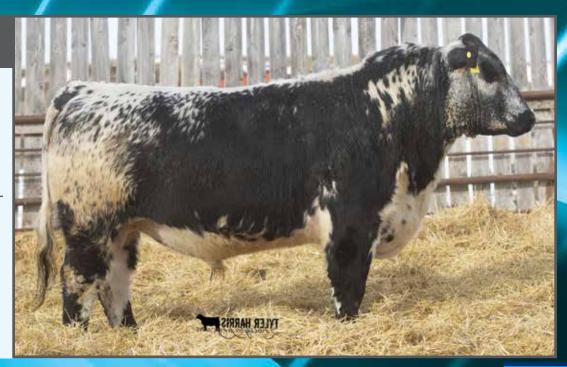

P

With a 70 lb. birth weight and Custom Chrome for a sire, here is a bull that would cover the whole herd.

CONSIGNED BY: SPOTS 'N SPROUTS SPECKLE PARK



## SPOTS 'N SPROUTS Fury 109F

**UNEEDA ZAPPER 13Z** 

**UNEEDA WALTER 21W** MISTY FRITZ OF P.A.R. 13M HWY.4 SPECKLE PARK 20K **CODIAK JENNY 41J** 

RIVER HILL 101U XODUS 60X **RAVENWORTH AURORA 4X CODIAK NORSEMAN RKW 38N** SPOTS 'N SPROUTS PATTY 1M

**RAVENWORTH IROC 10Z SPOTS 'N SPROUTS 32B** SPOTS 'N SPROUTS 40Z

**PERCENTAGE** 

**SPOTS 'N SPROUTS CAJUN 114C** 

SPOTS 'N SPROUTS 8U

**BIRTHDATE BIRTH WEIGHT** MAR. 24, 2018 90 LBS. **POLLED COAT COLOUR** PP

**PUREBRED** JKH 109F MYOSTATIN NON-CARRIER

REG#

9209-PB

HOMOZYGOUS BLACK

Here is a very good bull with lots of length.

TATT00

CONSIGNED BY: SPOTS 'N SPROUTS SPECKLE PARK





## SPOTS 'N SPROUTS Flysch 111F

STAR BANK LACERTA 68L NOTTA 68L CUSTOM CHROME 106Y STAR BANK 54R

RIVER HILL SKIPPER 6S SPOTS 'N SPROUTS 14Z SPOTS 'N SPROUTS 01S SPOTS 'N SPROUTS JUNO 103J STAR BANK 55H STAR BANK 94M STAR BANK 11H

P.A.R. MOO FASSA 03M CODIAK 06H CODIAK NORSEMAN RKW 38N SPOTS'N SPROUTS 7K

**PERCENTAGE TATTOO** REG# **BIRTHDATE BIRTH WEIGHT PUREBRED** JKH 111F 9211-PB MAR. 28, 2018 80 LBS. **POLLED MYOSTATIN COAT COLOUR** NON-CARRIER HOMOZYGOUS BLACK PP

This Custom Chrome son is like his father. He has length, width and depth to spare.

CONSIGNED BY: SPOTS 'N SPROUTS SPECKLE PARK



29

#### SPOTS 'N SPROUTS *Fernando* 115F

RIVER HILL 12X ZAAR 7Z RAVENWORTH RESOLUTE 122D SPOTS 'N SPROUTS 7T

CAJA ZEPPELIN 1B SPOTS 'N SPROUTS 9D SPOTS 'N SPROUTS 10T CODIAK FIDDLER GN