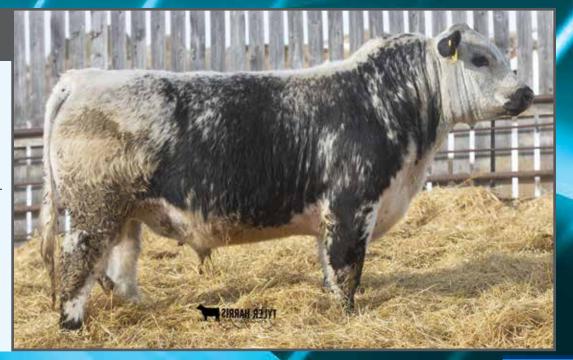

#### NOTTA 101Y Over A 304G

STAR BANK KING GEORGE 82U SIX STAR 82U ROYAL FLESH 101Y STAR BANK 53R

STAR BANK LACERTA 68L SPOTS 'N SPROUTS 3R SPOTS'N SPROUTS 5J SPOTS 'N SPROUTS NEFROM 101N STAR BANK 11H STAR BANK 58L STAR BANK 9E

A long black individual with extra frame and grunt. If you're looking to breed some short necked white females, this bull will correct them all.

**CONSIGNED BY: NOTTA RANCH** 