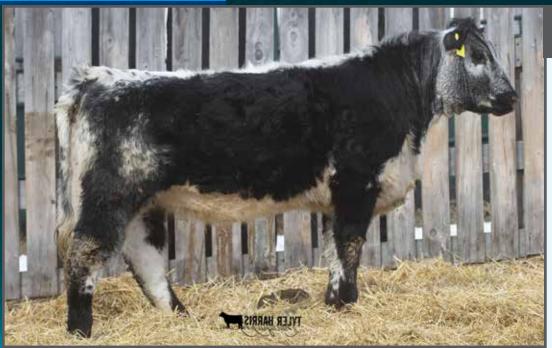

## NOTTA 444E High Profile 395G

CAJA ZEPPELIN 1B NOTTA 1B HAWKEYE 444E NOTTA 50S JANETTE 5W UNEEDA ZAPPER 13Z NOTTA 60W PHOTO-FINISH 1Z PRAIRIE HILL JOHN WAYNE 50S NOTTA PRETENDER 64P

SPOTS 'N SPROUTS NEFROM 101N STAR BANK THETA 42T JANETTE OF P.A.R. 44H PRAIRIE HILL ENTICER 89G SPOTS 'N SPROUTS 6A P.A.R. LITTLE EDDIE II 93E PUSSY KAT II OF P.A.R. 11D

PERCENTAGETATTOOREG #BIRTHDATEBIRTH WEIGHTMYOSTATINCOAT COLOURPOLLEDPUREBREDJMG 395G10684-PBMAR. 19, 201979 LBS.CARRIERHOMOZYGOUS BLACKPP

This Notta 1B Hawkeye 444E bull calf is extremely eye appealing and guaranteed to add that "wow factor" to your herd. CONSIGNED BY: NOTTA RANCH