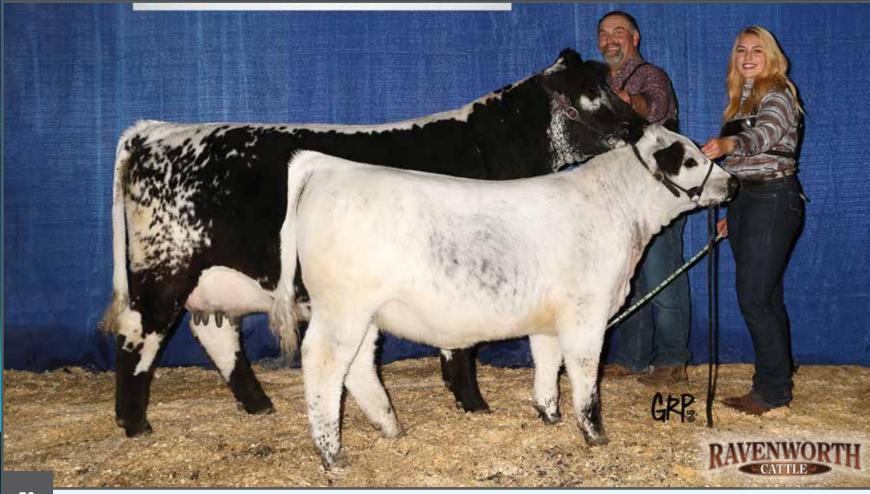

Garry and Donna Berting, Ravenworth Cattle are celebrating their 11th year in the breed. They run Black Angus in addition to their Speckles which has proven very successful for their outfit. At the Canadian National Show, Ravenworth exhibited Reserve Senior Champion Female and captured the coveted Get of Sire Award with the get of Ravenworth Invictus 103C. Their eye for cattle reflects the quality of their consignment.