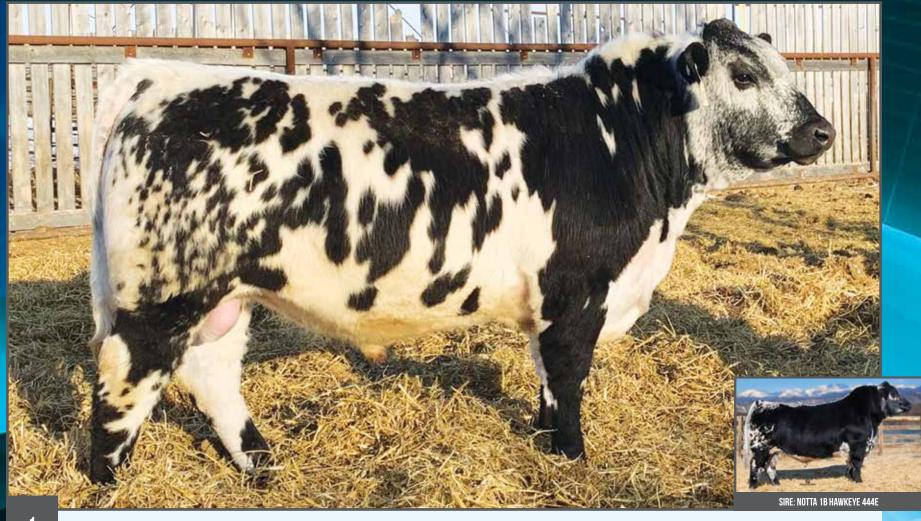

Look at the colour and body of this guy, what's not to love! The power to breed on and make a long term difference within the breed.

**CONSIGNED BY: NOTTA RANCH** 

NOTTA 444E HIGH PROFILE 395G

2

## NOTTA 444E High Profile 395G

CAJA ZEPPELIN 1B NOTTA 1B HAWKEYE 444E NOTTA 50S JANETTE 5W UNEEDA ZAPPER 13Z NOTTA 60W PHOTO-FINISH 1Z PRAIRIE HILL JOHN WAYNE 50S NOTTA PRETENDER 64P

SPOTS 'N SPROUTS NEFROM 101N STAR BANK THETA 42T JANETTE OF P.A.R. 44H PRAIRIE HILL ENTICER 89G SPOTS 'N SPROUTS 6A P.A.R. LITTLE EDDIE II 93E PUSSY KAT II OF P.A.R. 11D

PERCENTAGETATTOOREG #BIRTHDATEBIRTH WEIGHTMYOSTATINCOAT COLOURPOLLEDPUREBREDJMG 395G10684-PBMAR. 19, 201979 LBS.CARRIERHOMOZYGOUS BLACKPP

This Notta 1B Hawkeye 444E bull calf is extremely eye appealing and guaranteed to add that "wow factor" to your herd. CONSIGNED BY: NOTTA RANCH