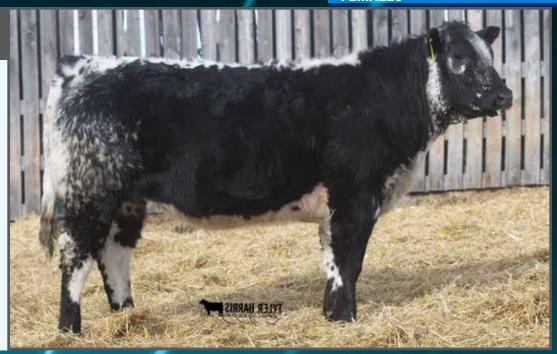

NON-CARRIER HOMOZYGOUS BLACK PP

A bigger framed white bull with a genetic twist on the pedigree. Outback Joey has been used heavily throughout Australia and New Zealand and is producing some great progeny.

CONSIGNED BY: NOTTA RANCH