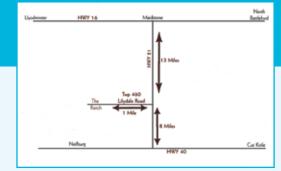

#### **Directions to the Ranch:**

South off HWY 16 on HWY 21 about 12 miles and 1 mile west on Lilydale Road. You will see our sign at the corner of TWP RD 460 OR

8 miles north on HWY 21 from HWY 40 intersection.