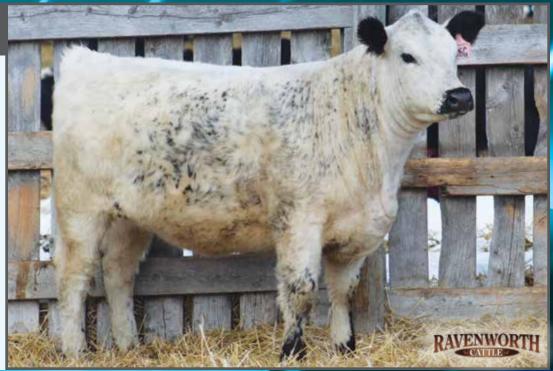

NON-CARRIER HOMOZYGOUS BLACK PP

A bigger framed white bull with a genetic twist on the pedigree. Outback Joey has been used heavily throughout Australia and New Zealand and is producing some great progeny.