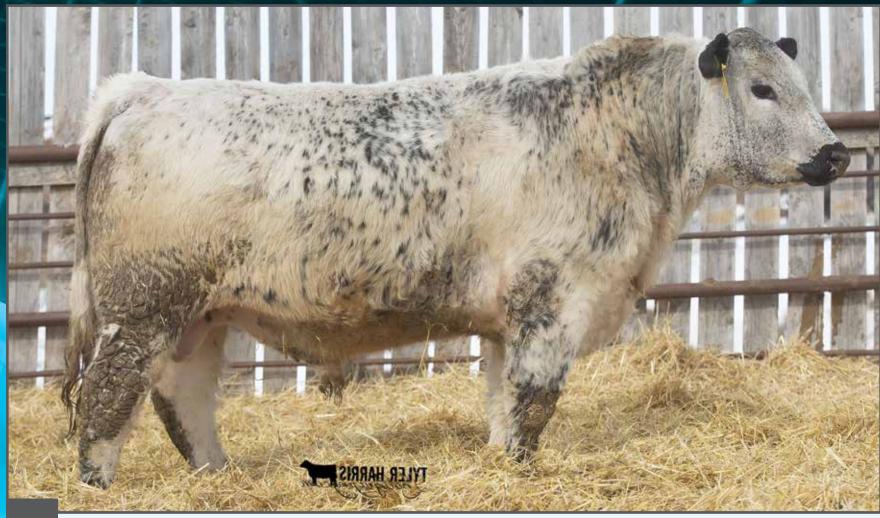

#### RAVENWORTH Stetson 112G

RAVENWORTH KLEOS 3Y

RAVENWORTH INVICTUS 103C

RAVENWORTH NORTHERN STAR 101A

STAR BANK TUCANA 38T

SPOTS 'N SPROUTS STANDS AL

STAR BANK NIGHTGLOW 46N

STAR BANK 64R RIO 6W
STAR BANK TUCANA 38T
SPOTS 'N SPROUTS STANDS ALONE RAVENWORTH NAVIGATOR 15Z
STAR BANK NIGHTGLOW 46N
SIX STAR LIGHTNING LADY 22W

Stetson was in our show string last fall with his dam, Ravenworth Lightning Lady 120C, as our mature pair. They were Reserve Senior Female at Agribition. This bull offers a lot of stretch, coming from his MGS Ravenworth Navigator 15Z. With super length of body, wide top and great performance this bull attracted a lot of attention at the shows.

MARCH 17, 2020 WEIGHT: 1160 LBS. CONSIGNED BY: RAVENWORTH CATTLE