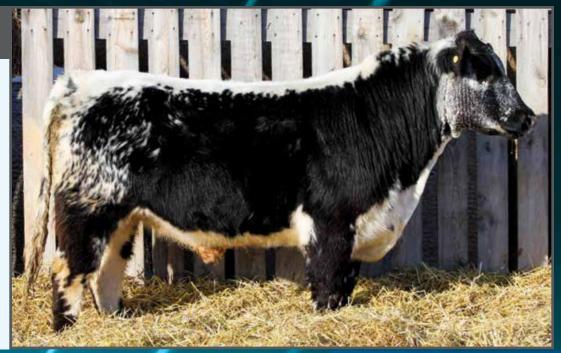

## NOTTA 444E High Profile 395G

CAJA ZEPPELIN 1B NOTTA 1B HAWKEYE 444E NOTTA 50S JANETTE 5W UNEEDA ZAPPER 13Z NOTTA 60W PHOTO-FINISH 1Z PRAIRIE HILL JOHN WAYNE 50S NOTTA PRETENDER 64P

SPOTS 'N SPROUTS NEFROM 101N STAR BANK THETA 42T JANETTE OF P.A.R. 44H PRAIRIE HILL ENTICER 89G SPOTS 'N SPROUTS 6A P.A.R. LITTLE EDDIE II 93E PUSSY KAT II OF P.A.R. 11D

PERCENTAGETATTOOREG #BIRTHDATEBIRTH WEIGHTMYOSTATINCOAT COLOURPOLLEDPUREBREDJMG 395G10684-PBMAR. 19, 201979 LBS.CARRIERHOMOZYGOUS BLACKPP

This Notta 1B Hawkeye 444E bull calf is extremely eye appealing and guaranteed to add that "wow factor" to your herd. CONSIGNED BY: NOTTA RANCH