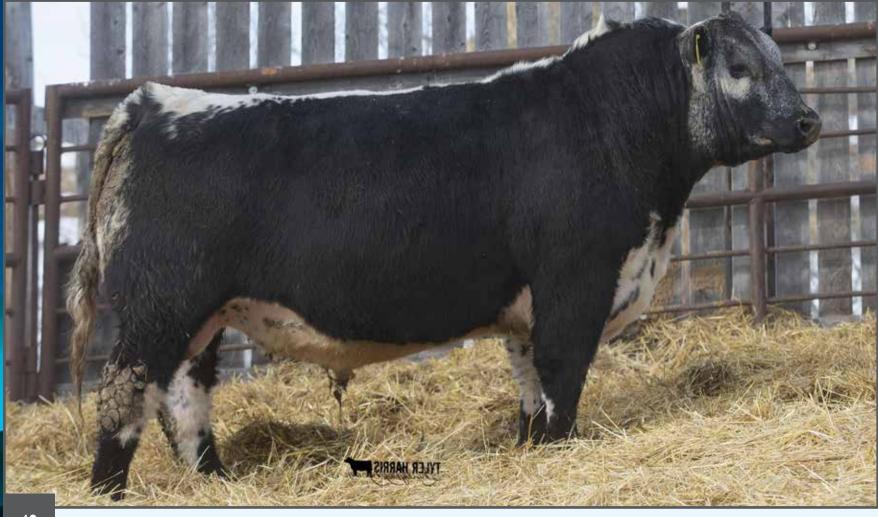

#### RAVENWORTH Obsession 1016

**RAVENWORTH KLEOS 3Y RAVENWORTH INVICTUS 103C** 

STAR BANK 64R RIO 6W STAR BANK TUCANA 38T SPOTS 'N SPROUTS STANDS ALONE RAVENWORTH ACADIA 113C RAVENWORTH NORTHERN STAR 101A STAR BANK NIGHTGLOW 46N

Obsession was in our show string last fall and did a fantastic job. He is extremely wide based like his sire, carrying that width right from his hooks to his stifle and legs. We appreciate this bull for his overall muscle shape, his great neck extension and width.

MARCH 17, 2020 WEIGHT: 1140 LBS. CONSIGNED BY: RAVENWORTH CATTLE