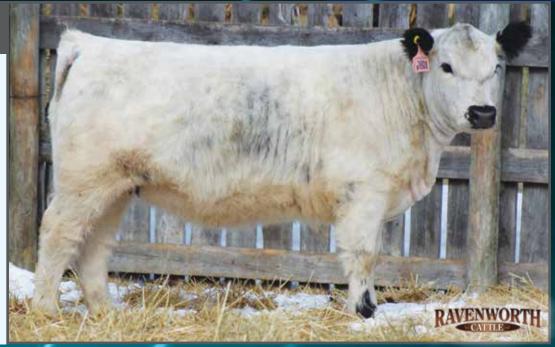

A long black individual with extra frame and grunt. If you're looking to breed some short necked white females, this bull will correct them all.

**CONSIGNED BY: NOTTA RANCH** 