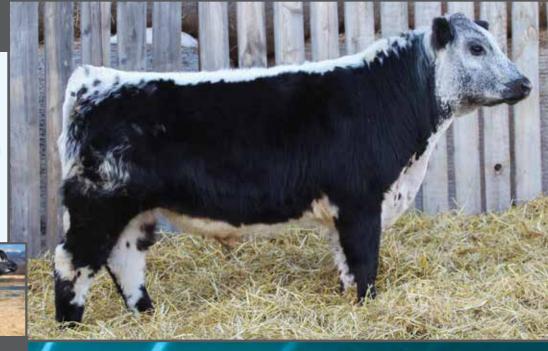

a and New Zealand and is producing some great progeny.

CONSIGNED BY: NOTTA RANCH

## NOTTA 444E Sit Fight 307G

CAJA ZEPPELIN 1B NOTTA 1B HAWKEYE 444E NOTTA 50S JANETTE 5W

SPOTS 'N SPROUTS STANDS ALONE
NOTTA 300X THETA 11A
STAR BANK THETA 42T

UNEEDA ZAPPER 13Z NOTTA 60W PHOTO-FINISH 1Z PRAIRIE HILL JOHN WAYNE 50S NOTTA PRETENDER 64P

STYALS LIGHTNING LADD 14P SPOTS 'N SPROUTS 2R SPOTS 'N SPROUTS NEFROM 101N JANETTE OF P.A.R. 44H

 PERCENTAGE
 TATTOO
 REG #

 PUREBRED
 JMG 307G
 10678-PB

 MYOSTATIN
 COAT (

 NON-CARRIER
 HOMOZYG

678-PB MAR. 19, 2019 80 LBS.

COAT COLOUR POLLED

HOMOZYGOUS BLACK PP

**BIRTHDATE** 

Sit Tight is a great looking, smooth shouldered, traditional coloured young herd sire prospect.

CONSIGNED BY: NOTTA RANCH



**BIRTH WEIGHT** 

SIRE: NOTTA 1B HAWKEYE 444E



## NOTTA 119D Jump Start 3176

NOTTA 101Y BARCODE 113B WRANGLER MR COMPLETE 119D RAVENWORTH PRAIRIE LILY 119B

STAR BANK 94M STAR BANK 54R STAR BANK 11H SIX STAR 82U ROYAL FLESH 101Y SPOTS 'N SPROUTS 3R RIVER HILL 12X ZAAR 7Z STAR BANK TARAZED 46T

SPOTS 'N SPROUTS JUNO 103J JANETTE OF P.A.R. 44H NORALTA 9E LIGHTNING LADY 19C

 PERCENTAGE
 TATTOO
 REG #
 BIRTHDATE
 BIRTH WEIGHT

 PUREBRED
 JMG 317G
 10679-PB
 MAR. 8, 2019
 78 LBS.

 MYOSTATIN
 COAT COLOUR
 POLLED

 NON-CARRIER
 HOMOZYGOUS BLACK
 PP

So much genetic backing here. His dam, Star Bank 54R, goes back to King George 82U's dam and his sire, Wrangler Mr Complete 119D, is a Notta 101Y Barcode 113B son who's proving to be an asset to our program!

CONSIGNED BY: NOTTA RANCH



NOTTA 444E Lock Ft Up 328G

**CAJA ZEPPELIN 1B NOTTA 1B