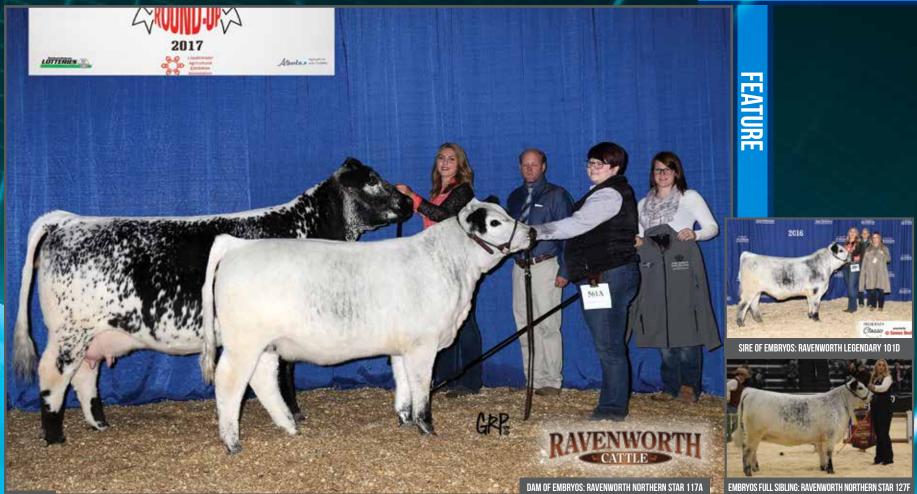

This is the only Canadian semen that will be available in 2020. CONSIGNED BY: RAVENWORTH CATTLE

PACKAGE OF 3 Embryos-RAVENWORTH Morthern Star 117A X RAVENWORTH Legendary 101D

RIVER HILL 12X ZAAR 7Z **RAVENWORTH LEGENDARY 101D** STAR BANK SILKEN 83S

**CODIAK FIDDLER GNK 12X** RIVER HILL 12U X-ULTRA 07X STAR BANK 4P

**RAVENWORTH KLEOS 3Y** SPOTS 'N SPROUTS NEFROM 101N RAVENWORTH NORTHERN STAR 117A STAR BANK URANIA 85U

STAR BANK 64R RIO 6W STAR BANK TUCANA 38T STAR BANK PERRIER 8P STAR BANK SKYGLOW 79S

#### Qualified for Canada. FOB Bow Valley Genetics, Alberta

Without a doubt this is our favorite cow in our herd. She has all of the traits we look for in a female. Sired by Ravenworth Kleos 3Y, our foundation bull, we always love the females he makes, and the bulls - sire of Invictus as well. Her show record was amazing. She was Champion Yearling Heifer at Agribition, Breed Champion in the First Lady Classic at Agribiton as a bred heifer and she was Grand Champion Female at the Stockade Round-Up as a mature cow in 2017. We have calves on the ground from this mating and love the style. The bred heifer in our show string last year was this exact mating, Ravenworth Northern Star 127F. Ravenworth Northern Star 117A is a solid foundation type cow who will produce females to build on. We are offering three embryos, the rest will be going into our program.

CONSIGNED BY: RAVENWORTH CATTLE