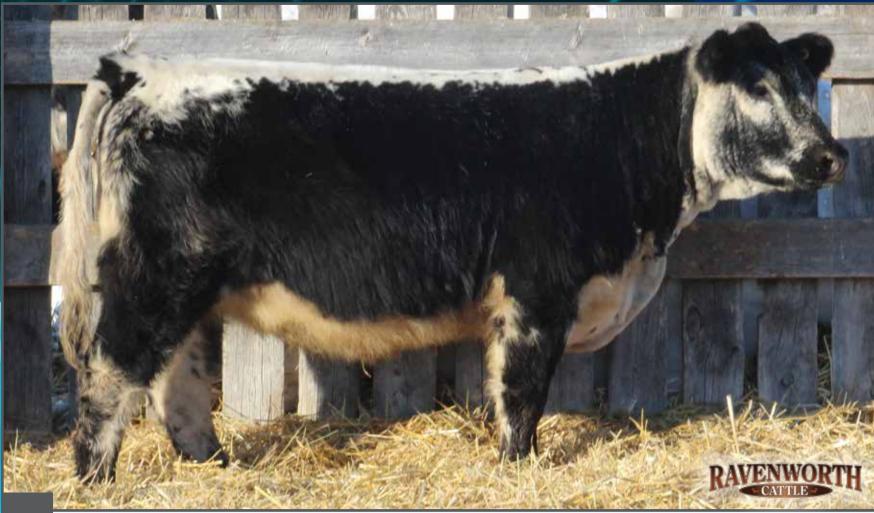

## RAVENWORTH Lightning Lady 1216

RIVER HILL 12X ZAAR 7Z **RAVENWORTH LEGENDARY 101D** STAR BANK SILKEN 83S

**CODIAK FIDDLER GNK 12X** RIVER HILL 12U X-ULTRA 07X STAR BANK 4P

**RAVENWORTH NAVIGATOR 15Z** SPOTS 'N SPROUTS NEFROM 101N RAVENWORTH LIGHTNING LADY 114D **RAVENWORTH LIGHTNING LADY 4Z**  A & W 15R STAR BANK URANIA 85U RIVER HILL 101U XODUS 60X SIX STAR LIGHTNING LADY 22W

**POLLED** PERCENTAGE TATTOO REG# BIRTHDATE BIRTH WEIGHT MYOSTATIN **COAT COLOUR** PUREBRED GDB 121G 10393-PB MAR. 1, 2019 65 LBS. NON-CARRIER HOMOZYGOUS BLACK

Sweet, sweet! 121G has an amazing look and great color. She has stood out since she was a calf. This very feminine female is wide topped, angular and structurally correct. Ravenworth Legendary 101D sired some very stylish calves. The Lightning Lady cow line produced our top selling auction heifer to date selling for \$23,000.

CONSIGNED BY: RAVENWORTH CATTLE